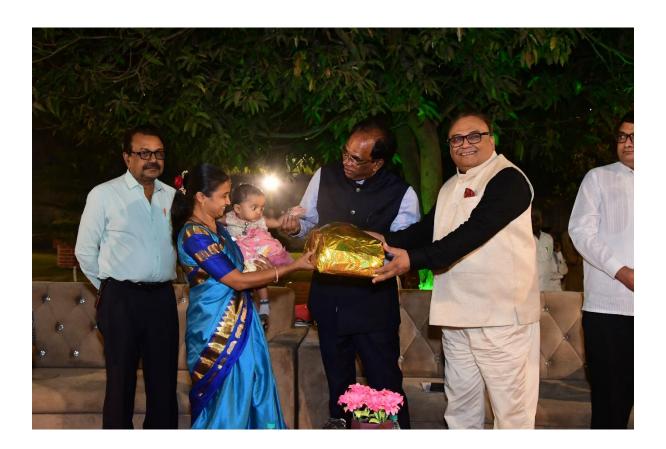

# Gift for new Born Girl Child 2020-21

Dr. Seema Pillai I/C PRINCIPAL SMT. DEVKIBA MOHANSINHJI CHAUHAN COLLEGE OF COMMERCE & SCIENCE, SILVASSA