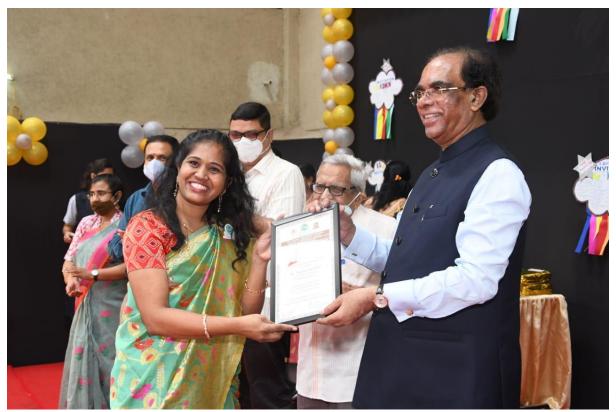

## Guru Ratna Award: 2021-22

Dr. Seema Pillai I/C PRINCIPAL SMT. DEVKIBA MOHANSINHJI CHAUHAN COLLEGE OF COMMERCE & SCIENCE, SILVASSA

Or. Seema Pillai VC PRINCIPAL SWT. DEVKIBA MOHANSINHJI CHAUHAN COLLEGE OF COMMERCE & SCIENCE, SILVASSA