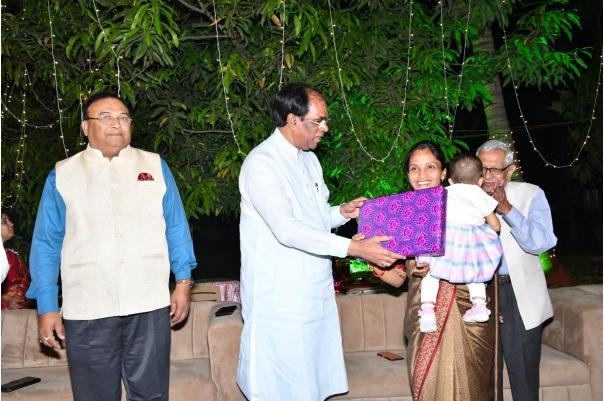

# Gift for new Born Girl Child 2020-21

Dr. Seema Pillai I/C PRINCIPAL SMT. DEVKIBA MOHANSINHJI CHAUHAN COLLEGE OF COMMERCE & SCIENCE, SILVASSA