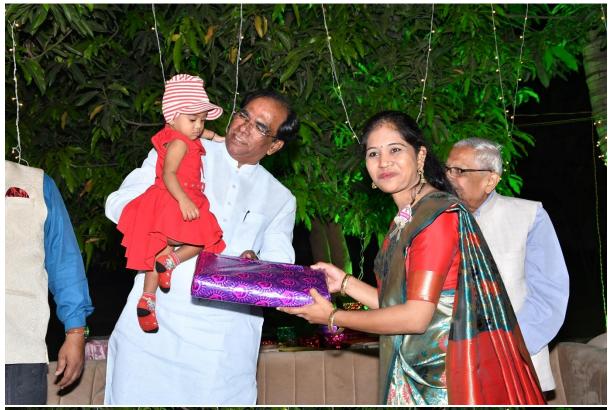

# Gift for new Born Girl Child 2020-21

Dr. Seema Pillai I/C PRINCIPAL SMT. DEVKIBA MOHANSINHJI CHAUHAN COLLEGE OF COMMERCE & SCIENCE, SILVASSA