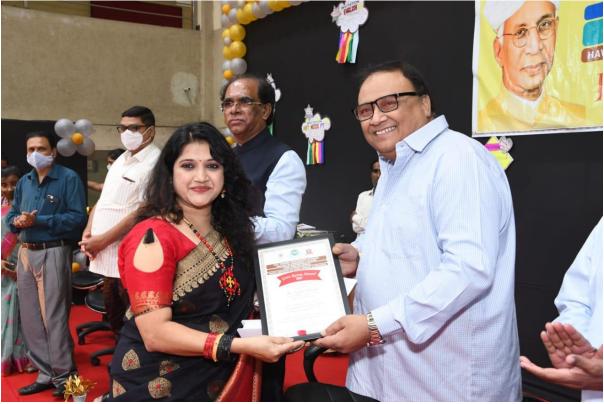

## Guru Ratna Award: 2021-22

Dr. Seema Pillai I/C PRINCIPAL SMT. DEVKIBA MOHANSINHJI CHAUHAN COLLEGE OF COMMERCE & SCIENCE, SILVASSA

Or. Seema Pillai VC PRINCIPAL SWT. DEVKIBA MOHANSINHJI CHAUHAN COLLEGE OF COMMERCE & SCIENCE, SILVASSA