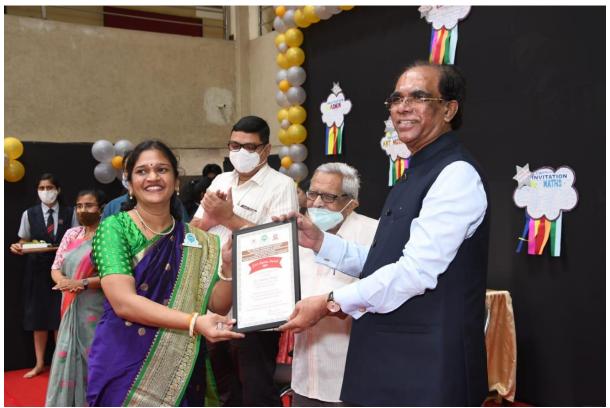

## 2021-22

Dr. Seema Pillai
1/C PRINCIPAL
SMT. DEVKIBA MOHANSINHJI CHAUHAN
COLLEGE OF COMMERCE & SCIENCE, SILVASSA