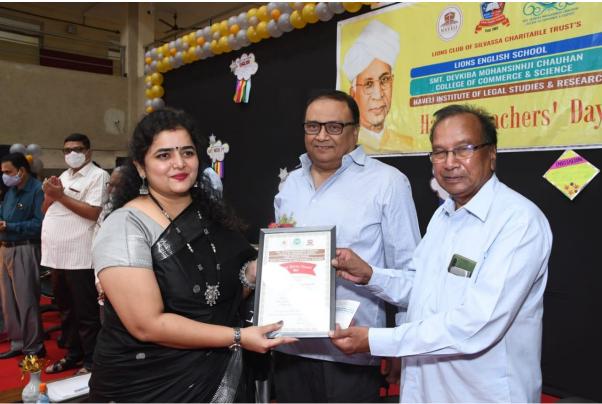

## Guru Ratna Award: 2021-22

Dr. Seema Pillai I/C PRINCIPAL SMT. DEVKIBA MOHANSINHJI CHAUHAN COLLEGE OF COMMERCE & SCIENCE, SILVASSA

Or. Seema Pillai VC PRINCIPAL SWT. DEVKIBA MOHANSINHJI CHAUHAN COLLEGE OF COMMERCE & SCIENCE, SILVASSA