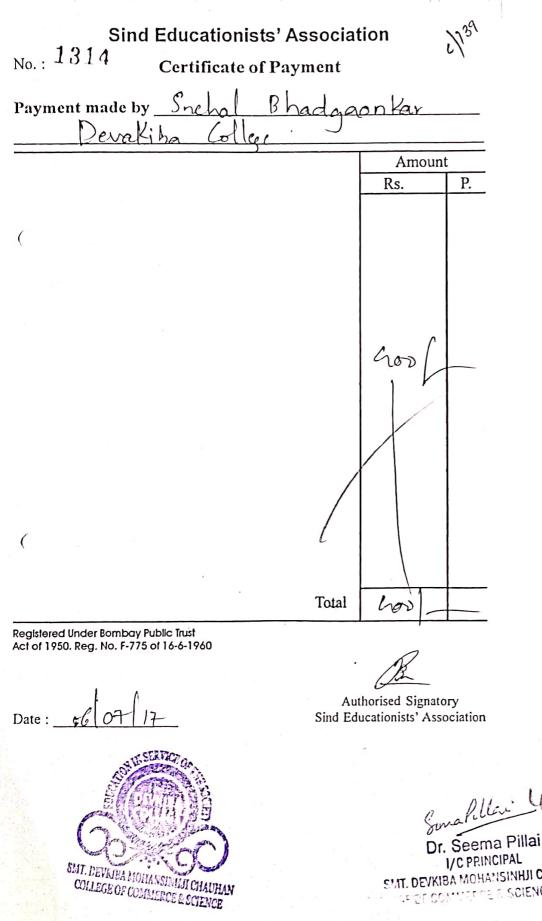

| ST CHEERAN  |                            |            |             |



napillari 400 + 778 = 1178

SMT. DEVKIBA MOHANSINHJI CHAUHAN SERT CONTRECE & SCIENCE, SILVASSA

|                                                       |          |             |                      | <br>                 |
|-------------------------------------------------------|----------|-------------|----------------------|----------------------|
| CAFE                                                  | ВН       | A.          |                      |                      |
| Near Raitway                                          | Bil      | 1 No        |                      |                      |
| Particulars                                           |          | ty R        | ate Au               | ount                 |
| EXPRESS THALI<br>EX PURI<br>MSL CHASS<br>MINRAL WATER |