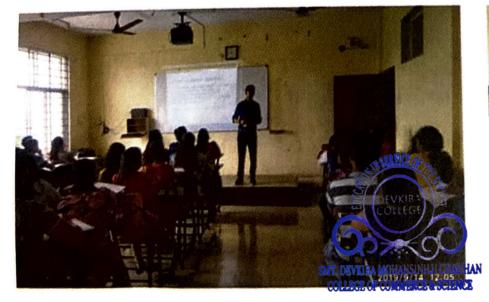

# **Event Name: Skill Training Workshop**

### Report

Date: 2<sup>nd</sup> to 14<sup>th</sup> September, 2019 (Batch 1) and

23<sup>rd</sup> to 28<sup>th</sup> December, 2019 (Batch 2)

Time: 10:00 am

Venue: Smt. Devkiba college, Silvassa

No. of Participants: 163

IQAC of Smt. Devkiba Mohansinhji Chauhan College of Commerce and Science, Silvassa and Telcocrats Technologies had MOU 20-12-2018 under which we conducted 2 Skill Training Courses in A. Y. 2019-20 Dated 2<sup>nd</sup> to 14<sup>th</sup> September, 2019 (Batch 1) and 23<sup>rd</sup> to 28<sup>th</sup> December, 2019 (Batch 2) at our campus.

This skill development training is conducted under Ministry of Skill Development and Entrepreneurship and Ministry of Electronics and IT. Training is provided on various topics like Telecommunication (3G/4G/5G/Cloud Computing/IoT, etc.), Optical Fiber Communication, Network Technologies, Freelancing, etc. Hands on Practical workshop provided by the expert from Telcocrats Technologies to get exposure of live Industrial equipment and live network technology.