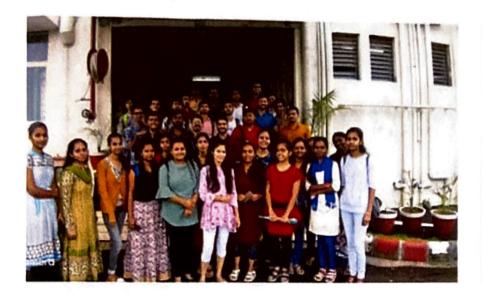

# **Event Name: Skill Training Workshop**

### Report

Date: 2<sup>nd</sup> to 14<sup>th</sup> September, 2019 (Batch 1) and

23<sup>rd</sup> to 28<sup>th</sup> December, 2019 (Batch 2)

Time: 10:00 am

Venue: Smt. Devkiba college, Silvassa

No. of Participants: 163

IQAC of Smt. Devkiba Mohansinhji Chauhan College of Commerce and Science, Silvassa and Telcocrats Technologies had MOU 20-12-2018 under which we conducted 2 Skill Training Courses in A. Y. 2019-20 Dated 2<sup>nd</sup> to 14<sup>th</sup> September, 2019 (Batch 1) and 23<sup>rd</sup> to 28<sup>th</sup> December, 2019 (Batch 2) at our campus.

Total 163 (53+110) students have participated from B.Com., B.M.S., B.Sc., B.Sc. (CS) and B.Sc. (IT). Students have attended and gained the IT Skills through the workshops. Evaluation of the training is conducted by Telcocrats Technologies for each batch and Certificates by MIETY, Government of India were provided based on the evaluation.

The enthusiasm and participation of the students made the workshop a Successful. We continue our collaboration in future and conduct many more such Skill based activities for students' enrichment.

TAME!