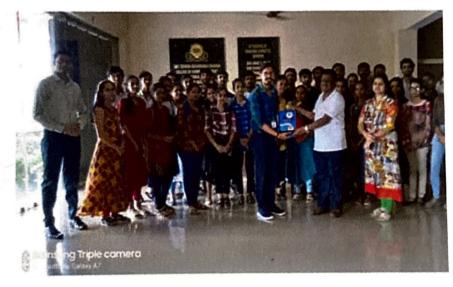

Total 163 (53+110) students have participated from B.Com., B.M.S., B.Sc., B.Sc. (CS) and B.Sc. (IT). Students have attended and gained the IT Skills through the workshops. Evaluation of the training is conducted by Telcocrats Technologies for each batch and Certificates by MIETY, Government of India were provided based on the evaluation.

The enthusiasm and participation of the students made the workshop a Successful. We continue our collaboration in future and conduct many more such Skill based activities for students' enrichment.

TAME!