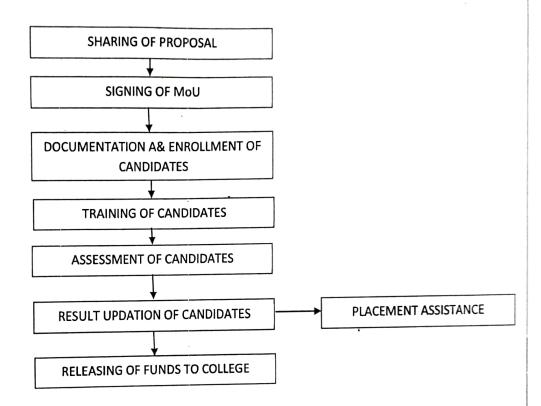

## PROJECT MODEL

Following is the process of flow, from enrollment of the candidates to the certification of the candidates.

## ROLES AND RESPONSIBILITES

| S.NO.                       | RESPONSIBILITIES/ROLES                  | TELCOCRATS OR COLLEGE  |
|-----------------------------|-----------------------------------------|------------------------|
| 5.110                       | Signing of MoU                          | Telcocrats and College |
| 1                           | Documentation of Candidates (as listed) | College                |
| 2                           | Enrolling of Candidates                 | Telcocrats             |
| 3                           | Training of Candidates                  | Telcocrats             |
| <del>4</del> <del>-</del> 1 | Equipment for Practical                 | Telcocrats             |
| 5                           | Assessment                              | Telcocrats             |
| 7                           | Placement Assistance                    | Telcocrats             |