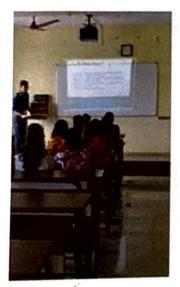

# **Event Name: Skill Training Workshop**

### Report

Date: 2<sup>nd</sup> to 14<sup>th</sup> September, 2019 (Batch 1) and

23<sup>rd</sup> to 28<sup>th</sup> December, 2019 (Batch 2)

Time: 10:00 am

Venue: Smt. Devkiba college, Silvassa

No. of Participants: 163

IQAC of Smt. Devkiba Mohansinhji Chauhan College of Commerce and Science, Silvassa and Telcocrats Technologies had MOU 20-12-2018 under which we conducted 2 Skill Training Courses in A. Y. 2019-20 Dated 2<sup>nd</sup> to 14<sup>th</sup> September, 2019 (Batch 1) and 23<sup>rd</sup> to 28<sup>th</sup> December, 2019 (Batch 2) at our campus.

This skill development training is conducted under Ministry of Skill Development and Entrepreneurship and Ministry of Electronics and IT. Training is provided on various topics like Telecommunication (3G/4G/5G/Cloud Computing/IoT, etc.), Optical Fiber Communication, Network Technologies, Freelancing, etc. Hands on Practical workshop provided by the expert from Telcocrats Technologies to get exposure of live Industrial equipment and live network technology.