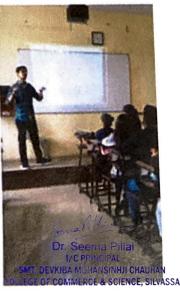

# **Event Name: Skill Training Workshop**

### Report

Date: 2<sup>nd</sup> to 14<sup>th</sup> September, 2019 (Batch 1) and

23<sup>rd</sup> to 28<sup>th</sup> December, 2019 (Batch 2)

Time: 10:00 am

Venue: Smt. Devkiba college, Silvassa

No. of Participants: 163

IQAC of Smt. Devkiba Mohansinhji Chauhan College of Commerce and Science, Silvassa and Telcocrats Technologies had MOU 20-12-2018 under which we conducted 2 Skill Training Courses in A. Y. 2019-20 Dated 2<sup>nd</sup> to 14<sup>th</sup> September, 2019 (Batch 1) and 23<sup>rd</sup> to 28<sup>th</sup> December, 2019 (Batch 2) at our campus.

This skill development training is conducted under Ministry of Skill Development and Entrepreneurship and Ministry of Electronics and IT. Training is provided on various topics like Telecommunication (3G/4G/5G/Cloud Computing/IoT, etc.), Optical Fiber Communication, Network Technologies, Freelancing, etc. Hands on Practical workshop provided by the expert from Telcocrats Technologies to get exposure of live Industrial equipment and live network technology.

Total 163 (53+110) students have participated from B.Com., B.M.S., B.Sc., B.Sc. (CS) and B.Sc. (IT). Students have attended and gained the IT Skills through the workshops. Evaluation of the training is conducted by Telcocrats Technologies for each batch and Certificates by MIETY, Government of India were provided based on the evaluation.

The enthusiasm and participation of the students made the workshop a Successful. We continue our collaboration in future and conduct many more such Skill based activities for students' enrichment.

TAME!